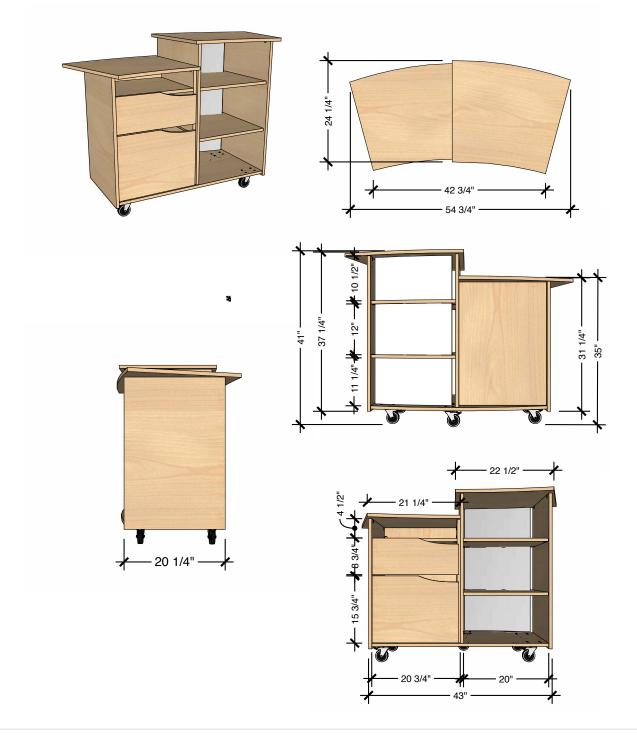

#### Description

The Guide Educators Desk features a two level work surface. Four locking castors provide mobility, while the three open shelves provide storage for learning materials. A drawer and filing cabinet offer additional storage for personal items.

#### **Product features**

- Heavy duty lockable castors
- Two tiered work surface
- Extra deep with lots of storage
- Includes a drawer and cabinet, along with two open shelves (not lockable)

## **TECHNICAL DRAWING**

| <b>GUIDE</b><br>EDUCATOR |     |
|--------------------------|-----|
| LENGTH                   | 55" |
| DEPTH                    | 24" |
| HEIGHT                   | 42" |

Dimensions indicated are approximate. Please contact us if you require clarification.