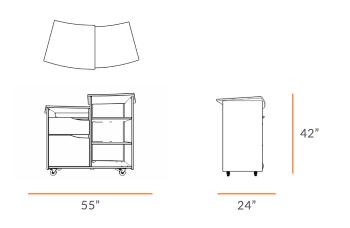

## **TECHNICAL DRAWING**

| <b>GUIDE</b><br>EDUCATOR |     |
|--------------------------|-----|
| LENGTH                   | 55" |
| DEPTH                    | 24" |
| HEIGHT                   | 42" |

Dimensions indicated are approximate. Please contact us if you require clarification.