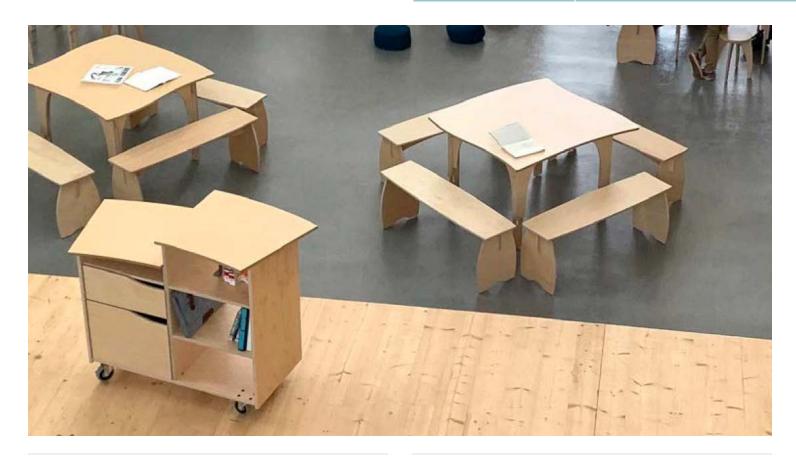

#### Description

The Guide Educators Desk features a two level work surface. Four locking castors provide mobility, while the three open shelves provide storage for learning materials. A drawer and filing cabinet offer additional storage for personal items.

#### **Product features**

- Heavy duty lockable castors
- Two tiered work surface
- Extra deep with lots of storage
- Includes a drawer and cabinet, along with two open shelves (not lockable)